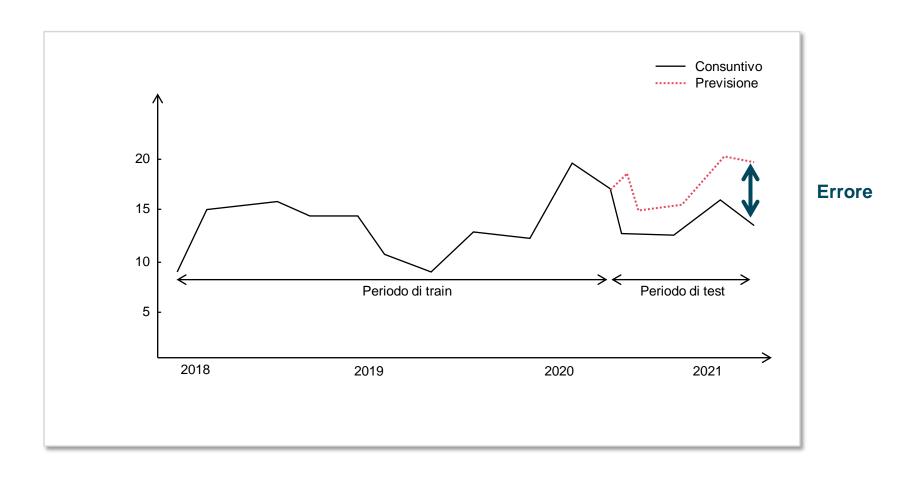

o supportare le problematiche che nascono dal cambio versioni prodotti

Come possiamo rendere oggettivi i giudizi sui dati?

Come possiamo ottimizzare la loro valutazione statistica dei risultati/stato del processo (produzione +stock)

Come vengono tenuti in considerazione i cambi di prodotti per esempio in caso di restyling?

Come evitare che il sistema possiamo integrare le includere il giudizio umano (lo user non priorità degli troppo al sistema) ordini?

> Come la conoscenza di business puo' essere integrata con il tool?

#### 1 voto:



























Come possiamo

non permetta di

come possiamo

avere un modo

per segnalare le

anomalie

ammagamma?





































#### Design with customer







Design with customer



**AI Services** 



Al Services





**AI Services** 

CODIDEEDDRIFFERRWEINTOD: 786319525

D**DSGRIZIONNE** 

MMAENTE BOLANDOBASEE INVEE: ~180 NMQ

MINA FINITE DIANGO MODELLIOD:~120MQ

**GGMARANO**~7735%

**RRANKING** 2743983







## Demo

### Magazzino



## Again, Thank You!

a.mordenti@ammagamma.com