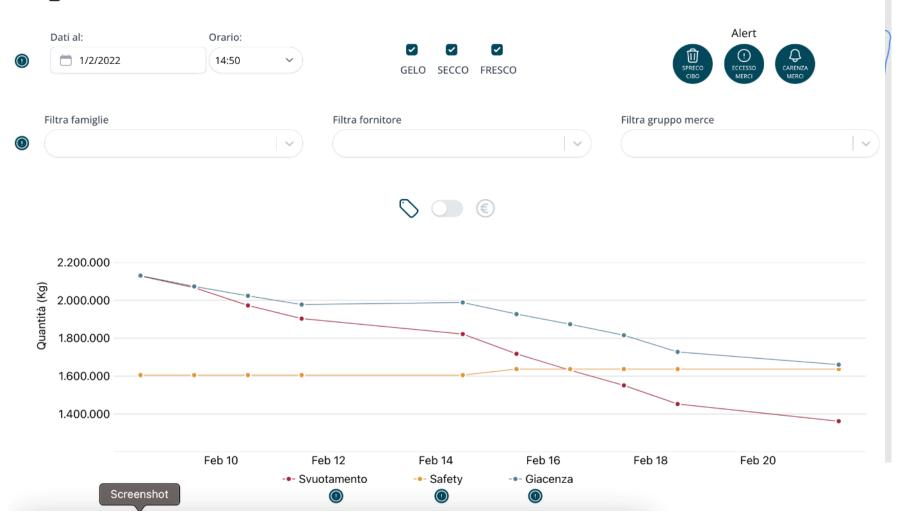

ne +stock)

Come vengono tenuti in considerazione i cambi di prodotti per esempio in caso di restyling?

Come evitare che il sistema possiamo integrare le includere il giudizio umano (lo user non priorità degli troppo al sistema) ordini?

> Come la conoscenza di business puo' essere integrata con il tool?

#### 1 voto:



























Come possiamo

non permetta di

come possiamo

avere un modo

per segnalare le

anomalie

ammagamma?





































#### Design with customer







Design with customer



**AI Services** 



Al Services





**AI Services** 

CODIDEEDDRIFFERRWEINTOD: 786319525

D**DSGRIZIONNE** 

MMAENTE BOLANDOBASEE INVEE: ~180 NMQ

MINA FINITE DIANGO MODELLIOD:~120MQ

**GGMARANO**~7735%

**RRANKING** 2743983







## Demo

### Magazzino



## Again, Thank You!

a.mordenti@ammagamma.com