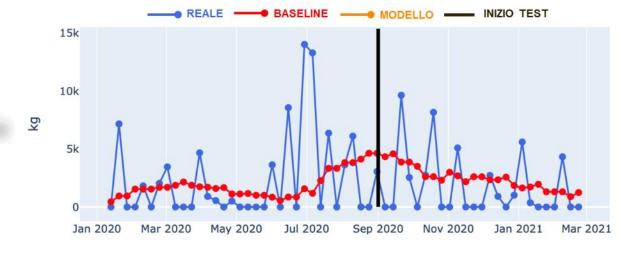

stato del processo (produzione +stock)

Come vengono tenuti in considerazione i cambi di prodotti per esempio in caso di restyling?

Come evitare che il sistema possiamo integrare le includere il giudizio umano (lo user non priorità degli troppo al sistema) ordini?

> Come la conoscenza di business puo' essere integrata con il tool?

#### 1 voto:



























Come possiamo

non permetta di

come possiamo

avere un modo

per segnalare le

anomalie

ammagamma?





































#### Design with customer







Design with customer



**AI Services** 



Al Services





**AI Services** 

CODIDEEDDRIFFERRWEINTOD: 786319525

D**DSGRIZIONNE** 

MMAENTE BOLANDOBASEE INVEE: ~180 NMQ

MINA FINITE DIANGO MODELLIOD:~120MQ

**GGMARANO**~7735%

**RRANKING** 2743983







## Demo

### Magazzino



## Again, Thank You!

a.mordenti@ammagamma.com